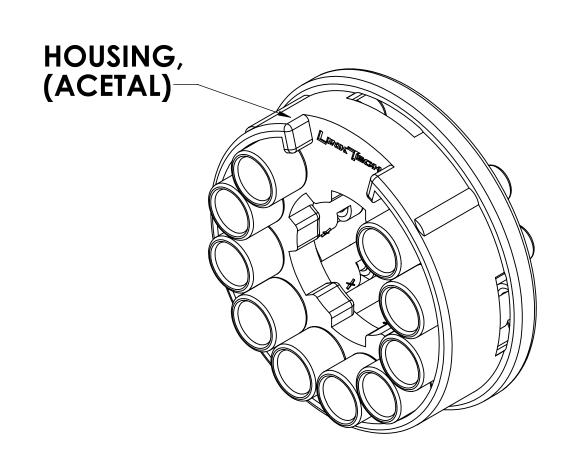

| REVISIONS         |     |     |             |                                          |           |     |  |  |  |
|-------------------|-----|-----|-------------|------------------------------------------|-----------|-----|--|--|--|
| SHEET ZONE REV. E |     | ECO | DESCRIPTION | DATE                                     | APPROVED  |     |  |  |  |
| ALL               | ALL | A   | 50311       | UPDATE DWG TO CURRENT FORMAT & STANDARDS | 1/17/2020 | CKE |  |  |  |







## NOTES:

- 1. MATERIAL: ACETAL
- 2. COLOR: BLACK

## **FOR REFERENCE ONLY**

|  | UNLESS OTHERWISE SPECIFIED:                             |                                                 |           | NAME | DATE     | LINK TECH                       |  |
|--|---------------------------------------------------------|-------------------------------------------------|-----------|------|----------|---------------------------------|--|
|  | DIMENSIONS A                                            | 1/32<br>ACH±0.5 BEND±2<br>ECIMAL ±0.1           | DRAWN     | ER   | 10/30/17 | ANORSOE COVERS                  |  |
|  | ONE PLACE DEC<br>TWO PLACE DE<br>THREE PLACE DE         |                                                 | CHECKED   | CKE  | 1/6/20   | PART NO: 100AC-S2-01