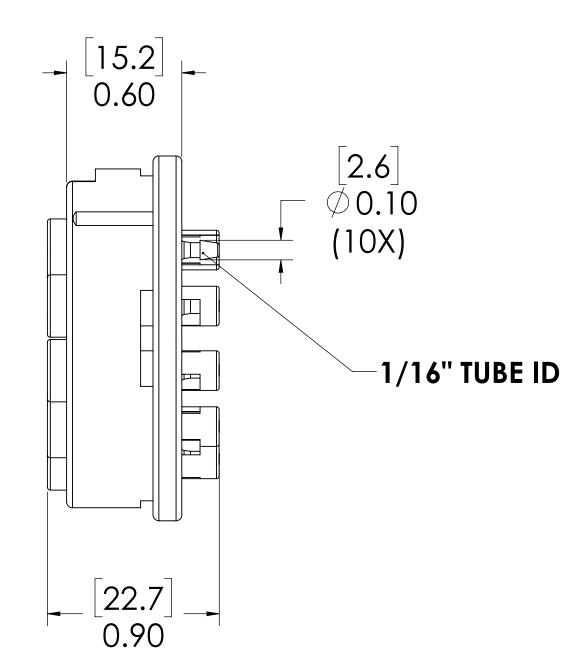

## NOTES:

- 1. MATERIAL: ACETAL
- 2. COLOR: BLACK

## **FOR REFERENCE ONLY**

|  | UNLESS OTHERWISE SPECIFIED:                             |                                                 |           | NAME | DATE     | LINK TECH                       |  |
|--|---------------------------------------------------------|-------------------------------------------------|-----------|------|----------|---------------------------------|--|
|  | DIMENSIONS A                                            | 1/32<br>ACH±0.5 BEND±2<br>ECIMAL ±0.1           | DRAWN     | ER   | 10/30/17 | ANORSOE COVERS                  |  |
|  | ONE PLACE DEC<br>TWO PLACE DE<br>THREE PLACE DE         |                                                 | CHECKED   | CKE  | 1/6/20   | PART NO: 100AC-S2-01            |  |
|  |                                                         |                                                 | ENG APPR. | HRC  | 1/17/20  |                                 |  |
|  |                                                         |                                                 | MFG APPR. | BDB  | 1/17/20  | DESCRIPTION:                    |  |
|  | PROPRIETARY AND                                         | CONFIDENTIAL                                    | Q.A.      | LS   | 1/17/20  |                                 |  |
|  |                                                         |                                                 |           |      |          | Female, 1/16" HB, Acetal        |  |
|  | THE INFORMATION<br>DRAWING IS THE SO                    | CONTAINED IN THIS                               |           |      |          | SIZE DWG. NO. REV               |  |
|  | LINKTECH LLC. AN<br>OR DISCLOSURE IN<br>WHOLE WITHOUT T | Y REPRODUCTION<br>I PART OR AS A<br>HE WRITTEN  |           |      |          | <b>C</b> 100AC100130 A          |  |
|  |                                                         | ERMISSION OF LINKTECH LLC IS RICKLY PROHIBITED. |           |      |          | SCALE: NTS WEIGHT: SHEET 1 OF 1 |  |
|  |                                                         |                                                 |           |      |          |                                 |  |