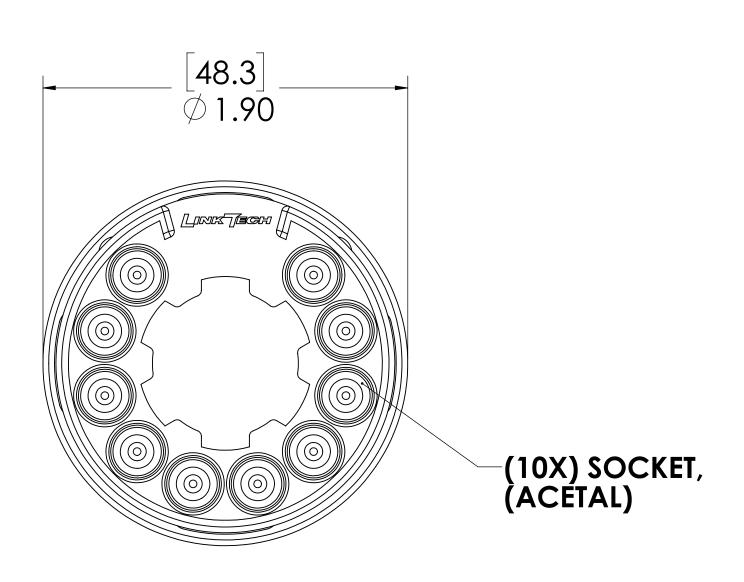

## NOTES:

- 1. MATERIAL: ACETAL
- 2. COLOR: BLACK

## **FOR REFERENCE ONLY**

|  | UNLESS OTHERWISE SPECIFIED:                             |                                                 |           | NAME | DATE     | LINK TECH                       |  |
|--|---------------------------------------------------------|-------------------------------------------------|-----------|------|----------|---------------------------------|--|
|  | DIMENSIONS A                                            | 1/32<br>ACH±0.5 BEND±2<br>ECIMAL ±0.1           | DRAWN     | ER   | 10/30/17 | ANORSOE COVERS                  |  |
|  | ONE PLACE DEC<br>TWO PLACE DE<br>THREE PLACE DE         |                                                 | CHECKED   | CKE  | 1/6/20   | PART NO: 100AC-S2-01            |  |
|  |                                                         |                                                 | ENG APPR. | HRC  | 1/17/20  |                                 |  |
|  |                                                         |                                                 | MFG APPR. | BDB  | 1/17/20  | DESCRIPTION:                    |  |
|  | PROPRIETARY AND                                         | CONFIDENTIAL                                    | Q.A.      | LS   | 1/17/20  |                                 |  |
|  |                                                         |                                                 |           |      |          | Female, 1/16" HB, Acetal        |  |
|  | THE INFORMATION<br>DRAWING IS THE SO                    | CONTAINED IN THIS                               |           |      |          | SIZE DWG. NO. REV               |  |
|  | LINKTECH LLC. AN<br>OR DISCLOSURE IN<br>WHOLE WITHOUT T | Y REPRODUCTION<br>I PART OR AS A<br>HE WRITTEN  |           |      |          | <b>C</b> 100AC100130 A          |  |
|  |                                                         | ERMISSION OF LINKTECH LLC IS RICKLY PROHIBITED. |           |      |          | SCALE: NTS WEIGHT: SHEET 1 OF 1 |  |
|  |                                                         |                                                 |           |      |          |                                 |  |